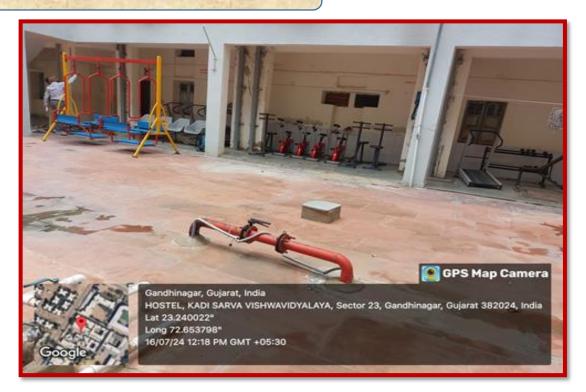

E-Mail: artscollegeuma@gmail.com || Website: uancmahilacollege.org | Mobile: 88495 49356 Youtube: UANC Mahila College, Gandhinagar. Twitter: @UmaandNathiba



7.1.1

Measures initiated by the Institution for the promotion of gender equity during the year.

Specific facilities provided for women in terms of:

- (A) Safety and Security
- (B) Counselling
- (C) Common Rooms
- (D) Day care centre for Young children
- (E) Any Other relevant information:

#### College Hostel: - Lodariya Parivaar Umiya Kanya Chhatraalaya





#### Name of College Hostel: -

### Lodariya Parivaar Umiya Kanya Chhatraalaya

**Rector's Name:- Vasantiben Patel** 

**Students Residing: 138** 

(FYBA/BCom - 41, SYBA/BCom - 59, TYBA/BCom - 38)

#### **College Hostel Gymnasium**



### Fire Safety: - Hostel Fire Safety:





### **College Fire Safety**











### **College Fire Alarm**



#### Signage





### **Sports Ground**



## **Security**

### College Main Gate No. 7



## **College Entrance Security:**



# Visitors' Register



## Ramp: College Ramp for Disabled



# Wheel Chair



# **Suggestion / Complaint Box**