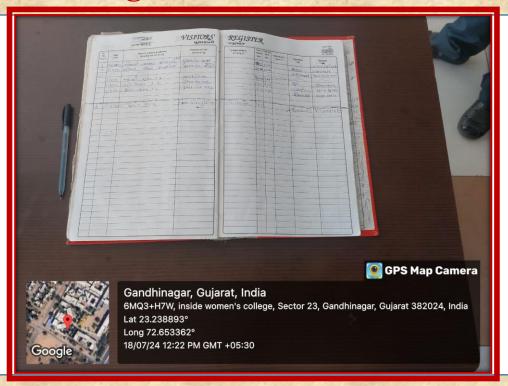

of gender equity during the year.

Specific facilities provided for women in terms of:

- (A) Safety and Security
- (B) Counselling
- (C) Common Rooms
- (D) Day care centre for Young children
- (E) Any Other relevant information:

#### College Hostel: - Lodariya Parivaar Umiya Kanya Chhatraalaya





#### Name of College Hostel: -

### Lodariya Parivaar Umiya Kanya Chhatraalaya

**Rector's Name:- Vasantiben Patel** 

**Students Residing: 138** 

(FYBA/BCom - 41, SYBA/BCom - 59, TYBA/BCom - 38)

#### **College Hostel Gymnasium**



### Fire Safety: - Hostel Fire Safety:





### **College Fire Safety**











### **College Fire Alarm**



#### Signage





### **Sports Ground**



## **Security**

### College Main Gate No. 7



## **College Entrance Security:**



# Visitors' Register



## Ramp: College Ramp for Disabled



# Wheel Chair



# **Suggestion / Complaint Box**