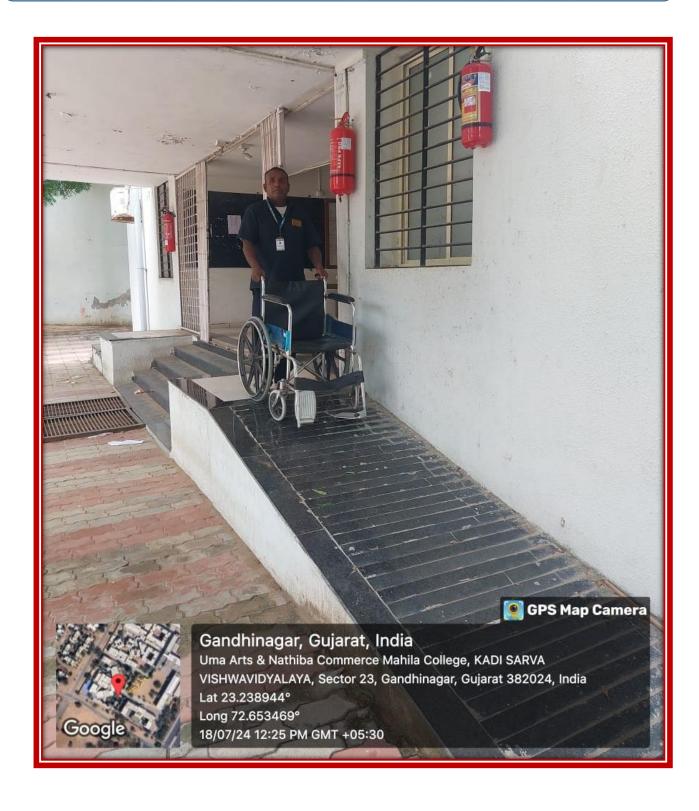

provided for women in terms of:

- (A) Safety and Security
- (B) Counselling
- (C) Common Rooms
- (D) Day care centre for Young children
- (E) Any Other relevant information:

#### College Hostel: - Lodariya Parivaar Umiya Kanya Chhatraalaya





#### Name of College Hostel: -

### Lodariya Parivaar Umiya Kanya Chhatraalaya

**Rector's Name:- Vasantiben Patel** 

**Students Residing: 138** 

(FYBA/BCom - 41, SYBA/BCom - 59, TYBA/BCom - 38)

#### **College Hostel Gymnasium**



### Fire Safety: - Hostel Fire Safety:





### **College Fire Safety**











### **College Fire Alarm**



#### Signage





### **Sports Ground**



## **Security**

### College Main Gate No. 7



## **College Entrance Security:**



# Visitors' Register



## Ramp: College Ramp for Disabled



# Wheel Chair



# **Suggestion / Complaint Box**